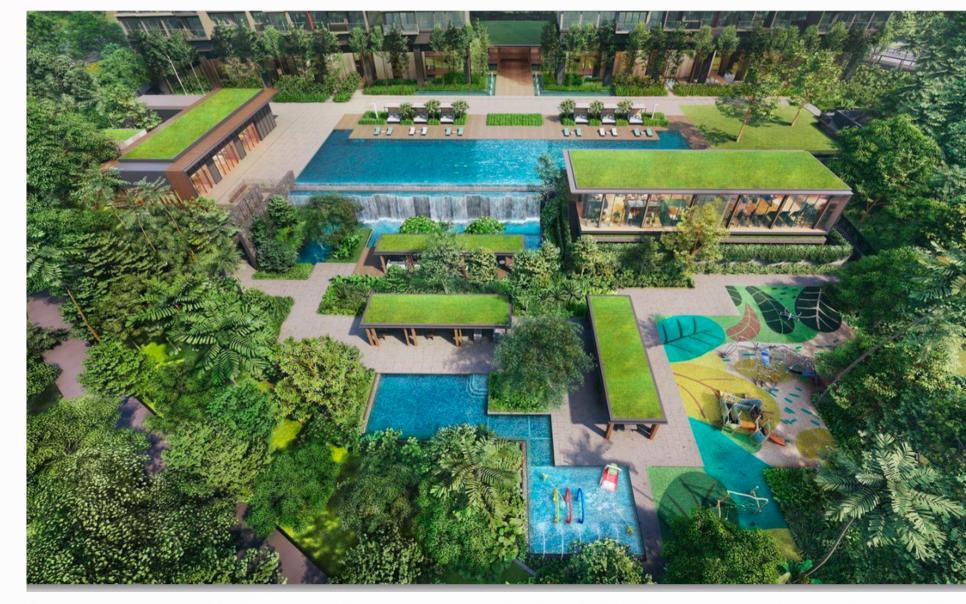

## THE HIGHLIGHTS

- Super Luxury features
- 26 acre plot
- Adjacent to Buddha International Circuit and Cricket Stadium
- 80:20 ratio [Open land : Construction area]
- 3, 4 and 5 BHK flats
- 4 and 5 BHK 2 flats per floor
- 3 BHK 3 flats per floor
- Ultra modern security
- International quality house maintenance and management

## Benefits

- PRE LAUNCH OFFER AT VERY
  ATTRACTIVE RATES
- 3.5 YEARS DELIVERY
- PAYMENT 50:25:25
- LOT OF KOREAN AND OTHER
  FOREIGN COMPANIES SETTING
  UP INDUSTRIES
- HIGH APPRECIATION EXPECTED
- HIGH DEMAND OF BULK FLATS
  FORESEEN
- HIGH RENTAL VALUE
- GREAT INVESTMENT
  OPPORTUNITY