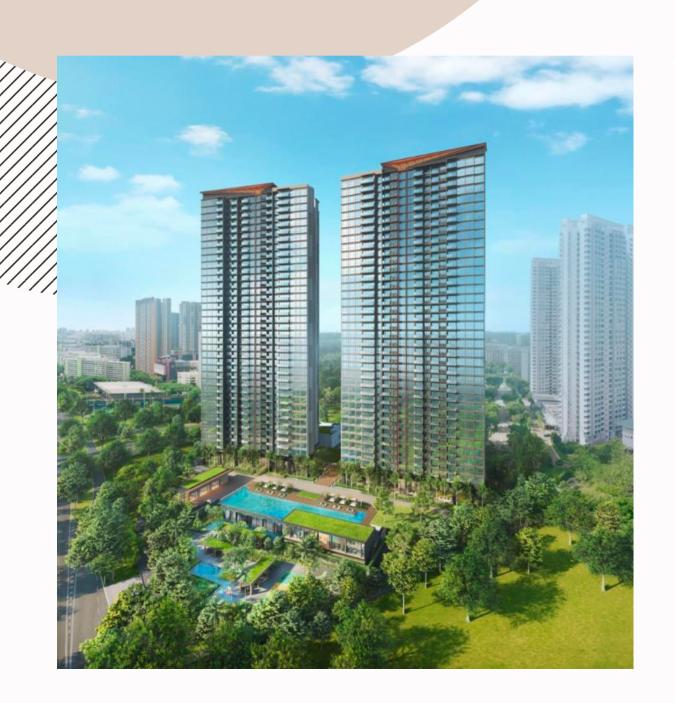

## THE HIGHLIGHTS

- Super Luxury features
- 26 acre plot
- Adjacent to Buddha International Circuit and Cricket Stadium
- 80:20 ratio [Open land : Construction area]
- 3, 4 and 5 BHK flats
- 4 and 5 BHK 2 flats per floor
- 3 BHK 3 flats per floor
- Ultra modern security
- International quality house maintenance and management