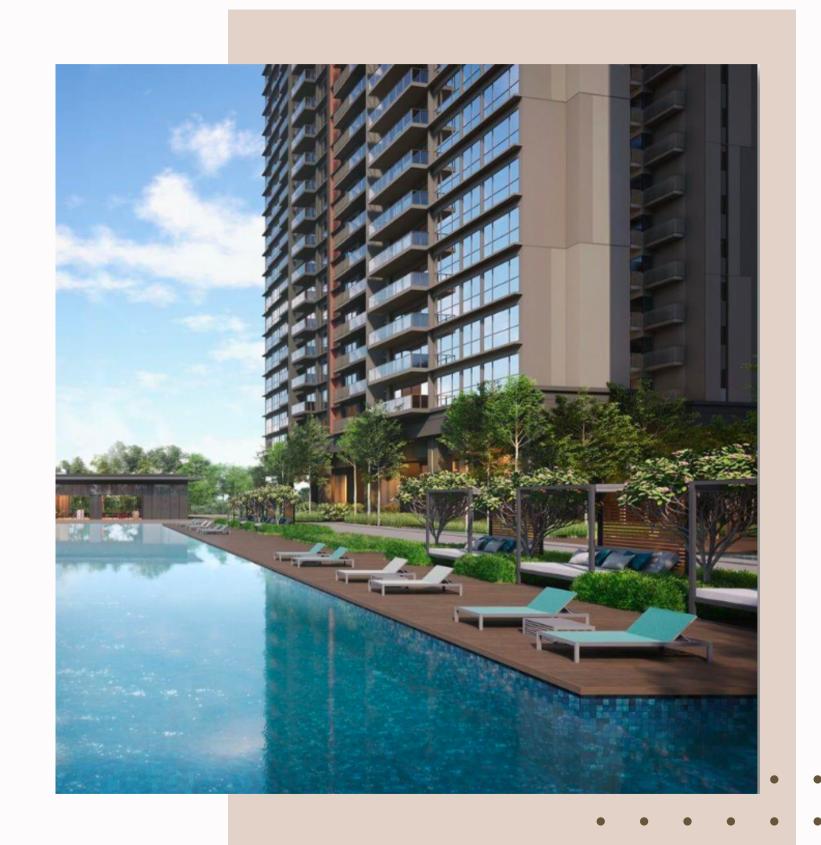

## THE HIGHLIGHTS

- Super Luxury features
- 26 acre plot
- Adjacent to Buddha International Circuit and Cricket Stadium
- 80:20 ratio [Open land : Construction area]
- 3, 4 and 5 BHK flats
- 4 and 5 BHK 2 flats per floor
- 3 BHK 3 flats per floor
- Ultra modern security
- International quality house maintenance and management