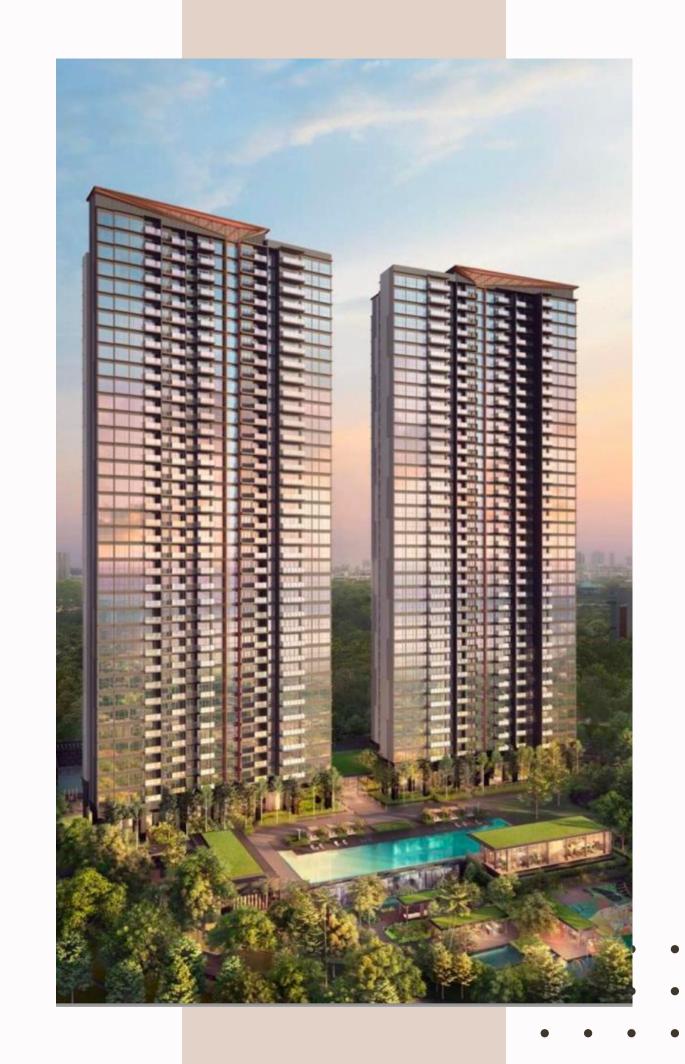

## THE HIGHLIGHTS

- Super Luxury features
- 26 acre plot
- Adjacent to Buddha International Circuit and Cricket Stadium
- 80:20 ratio [Open land : Construction area]
- 3, 4 and 5 BHK flats
- 4 and 5 BHK 2 flats per floor
- 3 BHK 3 flats per floor
- Ultra modern security
- International quality house maintenance and management